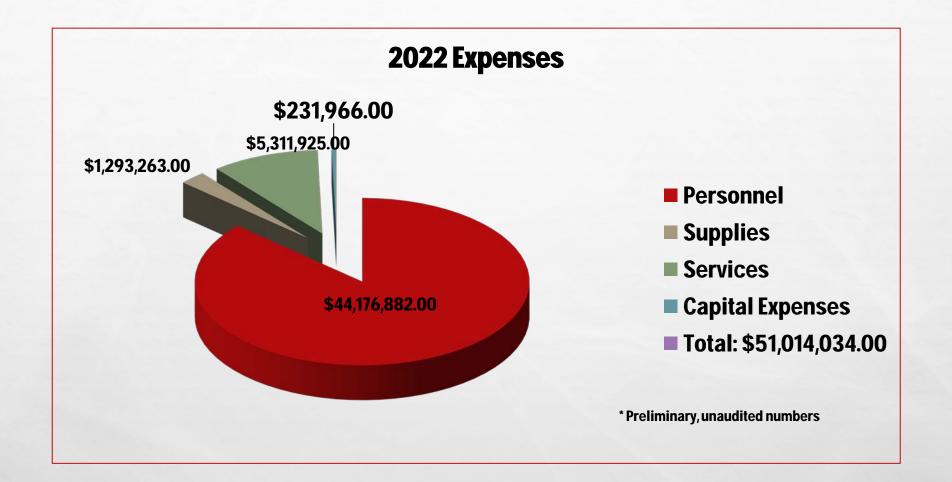

# FWFD

**2022 STATS** 





#### FORT WAYNE FIRE DEPARTMENT



The second secon

1

-



**FIRE STATIONS 18** 

SWORN FIREFIGHTERS 356

**CIVILIANS 10** 

**Staffed Apparatus 27** 

**18 Engines** 

**5 Ladder Trucks** 

4 Battalion Chiefs

# RESOURCES



- ~ ADMINISTRATION
- HUMAN RELATIONS
  - EMS
- OPERATIONS
  - LOGISTICS
- SPECIAL OPERATIONS
  - TRAINING AND DEVELOPMENT
- FIRE INVESTIGATIONS
- FIRE PREVENTION BUREAU
  - CODE ENFORCEMENT
  - FIRE PREVENTION EDUCATION

# DIVISIONS





### RUDGET





### CALLS





- Fire, other 106
- Structure Fire 317
- Fire in mobile property used as fixed structure 3
- Vehicle Fire 140
- Natural vegetation fire 138
- Outside rubbish fire 201
- Special outside fire 19
- Total 924

### FIRE TYPES





### **EMS**



4 2

#### **Total Runs**



### RUN VOLUME





2022 Occupancies

### INSPECTIONS



| 2022 Programs                      |          |                 |
|------------------------------------|----------|-----------------|
|                                    | Programs | Adults Students |
| Learn Not to Burn\Survive Alive    | 316      | 1811 13562      |
| Fire Extinguisher Training         | 18       | 396             |
| Juvenile Fire Setter               | 7        |                 |
| Smoke Detector Installs