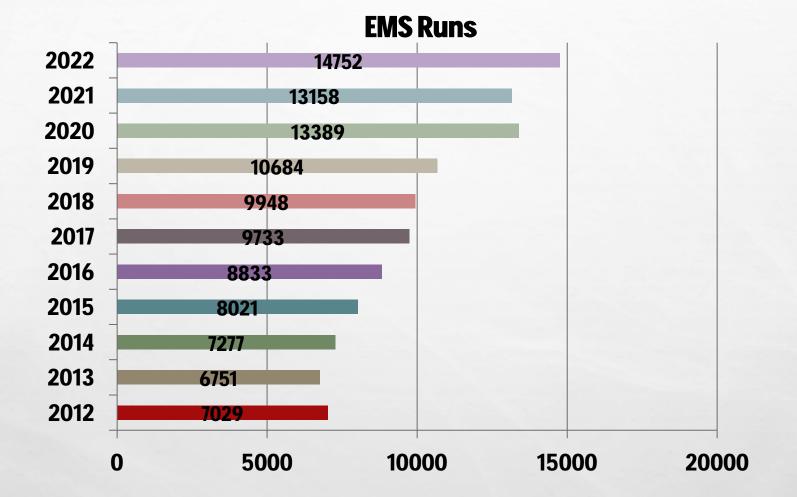

# FWFD

**2022 STATS** 





#### FORT WAYNE FIRE DEPARTMENT



The second secon

1

-



**FIRE STATIONS 18** 

SWORN FIREFIGHTERS 356

**CIVILIANS 10** 

**Staffed Apparatus 27** 

**18 Engines** 

**5 Ladder Trucks** 

4 Battalion Chiefs

# RESOURCES



- ~ ADMINISTRATION
- HUMAN RELATIONS
  - EMS
- OPERATIONS
  - LOGISTICS
- SPECIAL OPERATIONS
  - TRAINING AND DEVELOPMENT
- FIRE INVESTIGATIONS
- FIRE PREVENTION BUREAU
  - CODE ENFORCEMENT
  - FIRE PREVENTION EDUCATION

# DIVISIONS





### RUDGET





### CALLS





- Fire, other 106
- Structure Fire 317
- Fire in mobile property used as fixed structure 3
- Vehicle Fire 140
- Natural vegetation fire 138
- Outside rubbish fire 201
- Special outside fire 19
- Total 924

### FIRE TYPES





### **EMS**



4 2

#### **Total Runs**



### RUN VOLUME





2022 Occupancies

### INSPECTIONS



| 2022 Programs                      |          |                 |
|------------------------------------|----------|-----------------|
|                                    | Programs | Adults Students |
| Learn Not to Burn\Survive Alive    | 316      | 1811 13562      |
| Fire Extinguisher Training         | 18       | 396             |
| Juvenile Fire Setter               | 7        |                 |
| Smoke Detector Installs            | 430      |                 |
| C.O. Detector Installs             | 357      |                 |
| Hearing Impaired Detector Installs | 3        |                 |
| Pub Ed: Special Events             | 9        |                 |



**EDUCATION**