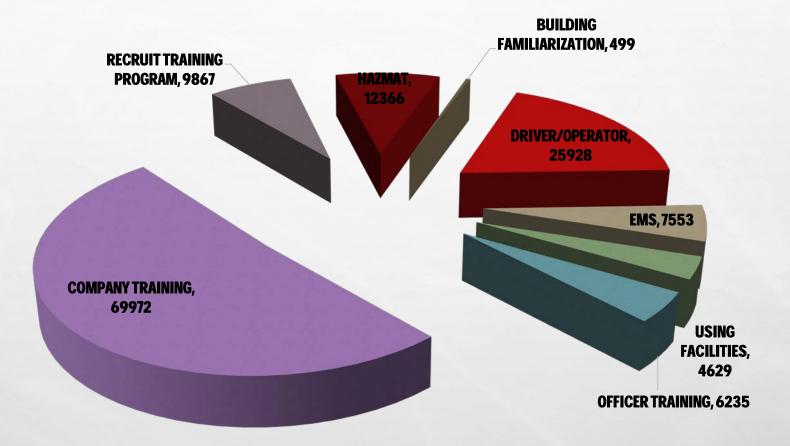

Total Runs**



### RUN VOLUME





2022 Occupancies

### INSPECTIONS



| 2022 Programs                      |          |                 |
|------------------------------------|----------|-----------------|
|                                    | Programs | Adults Students |
| Learn Not to Burn\Survive Alive    | 316      | 1811 13562      |
| Fire Extinguisher Training         | 18       | 396             |
| Juvenile Fire Setter               | 7        |                 |
| Smoke Detector Installs            | 430      |                 |
| C.O. Detector Installs             | 357      |                 |
| Hearing Impaired Detector Installs | 3        |                 |
| Pub Ed: Special Events             | 9        |                 |



**EDUCATION** 



**Total Hours: 137049** 



### TRAINING HOURS

#### **Fire Cause**



# INVESTIGATIONS





### THE FWFD