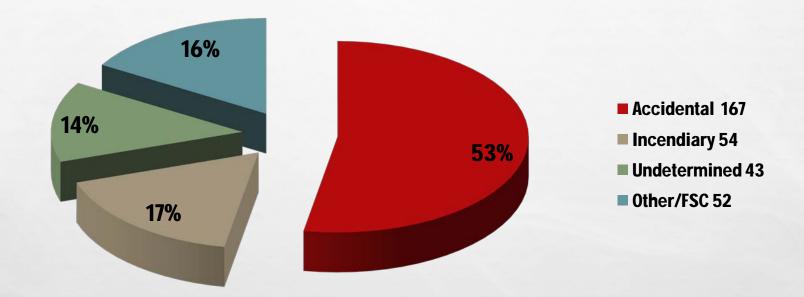

cupancies

### INSPECTIONS



| 2022 Programs                      |          |                 |
|------------------------------------|----------|-----------------|
|                                    | Programs | Adults Students |
| Learn Not to Burn\Survive Alive    | 316      | 1811 13562      |
| Fire Extinguisher Training         | 18       | 396             |
| Juvenile Fire Setter               | 7        |                 |
| Smoke Detector Installs            | 430      |                 |
| C.O. Detector Installs             | 357      |                 |
| Hearing Impaired Detector Installs | 3        |                 |
| Pub Ed: Special Events             | 9        |                 |



**EDUCATION** 



**Total Hours: 137049** 



### TRAINING HOURS

#### **Fire Cause**



# INVESTIGATIONS





### THE FWFD