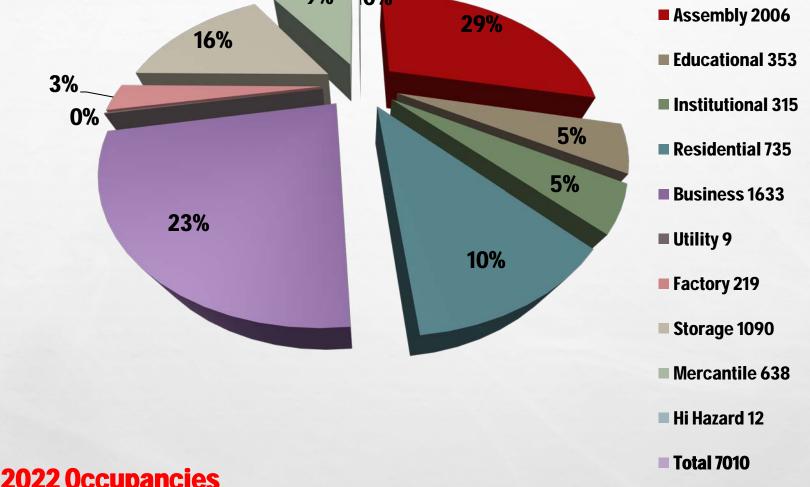

2 STATS** 





#### FORT WAYNE FIRE DEPARTMENT



The second secon

1

-



**FIRE STATIONS 18** 

SWORN FIREFIGHTERS 356

**CIVILIANS 10** 

**Staffed Apparatus 27** 

**18 Engines** 

**5 Ladder Trucks** 

4 Battalion Chiefs

# RESOURCES



- ~ ADMINISTRATION
- HUMAN RELATIONS
  - EMS
- OPERATIONS
  - LOGISTICS
- SPECIAL OPERATIONS
  - TRAINING AND DEVELOPMENT
- FIRE INVESTIGATIONS
- FIRE PREVENTION BUREAU
  - CODE ENFORCEMENT
  - FIRE PREVENTION EDUCATION

# DIVISIONS





### RUDGET





### CALLS





- Fire, other 106
- Structure Fire 317
- Fire in mobile property used as fixed structure 3
- Vehicle Fire 140
- Natural vegetation fire 138
- Outside rubbish fire 201
- Special outside fire 19
- Total 924

### FIRE TYPES





### **EMS**



4 2

#### **Total Runs**



### RUN VOLUME





2022 Occupancies

### INSPECTIONS



| 2022 Programs                      |          |                 |
|------------------------------------|----------|-----------------|
|                                    | Programs | Adults Students |
| Learn Not to Burn\Survive Alive    | 316      | 1811 13562      |
| Fire Extinguisher Training         | 18       | 396             |
| Juvenile Fire Setter               | 7        |                 |
| Smoke Detector Installs            | 430      |                 |
| C.O. Detector Installs             | 357      |                 |
| Hearing Impaired Detector Installs | 3        |                 |
| Pub Ed: Special Events             | 9        |                 |



**EDUCATION** 



**Total Hours: 137049** 



### TRAINING HOURS

#### **Fire