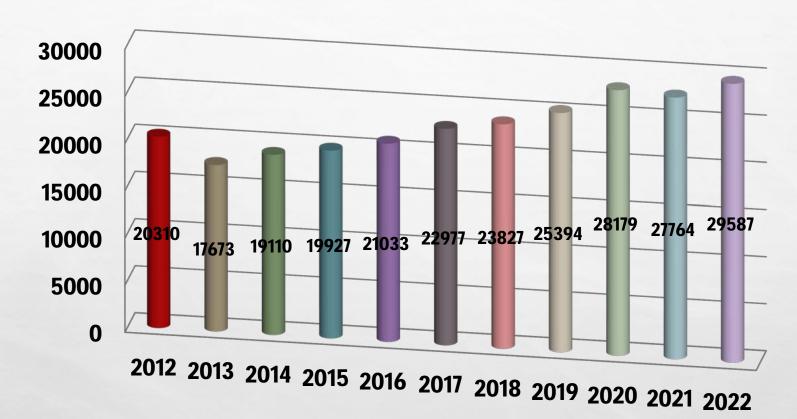

# FWFD

**2022 STATS** 





#### FORT WAYNE FIRE DEPARTMENT



The second secon

1

-



**FIRE STATIONS 18** 

SWORN FIREFIGHTERS 356

**CIVILIANS 10** 

**Staffed Apparatus 27** 

**18 Engines** 

**5 Ladder Trucks** 

4 Battalion Chiefs

# RESOURCES



- ~ ADMINISTRATION
- HUMAN RELATIONS
  - EMS
- OPERATIONS
  - LOGISTICS
- SPECIAL OPERATIONS
  - TRAINING AND DEVELOPMENT
- FIRE INVESTIGATIONS
- FIRE PREVENTION BUREAU
  - CODE ENFORCEMENT
  - FIRE PREVENTION EDUCATION

# DIVISIONS





### RUDGET





### CALLS





- Fire, other 106
- Structure Fire 317
- Fire in mobile property used as fixed structure 3
- Vehicle Fire 140
- Natural vegetation fire 138
- Outside rubbish fire 201
- Special outside fire 19
- Total 924

### FIRE TYPES





### **EMS**



4 2

#### **Total Runs**



### RUN VOLUME





2022 Occupancies

### INSPECTIONS



| 2022 Programs                      |          |                 |
|------------------------------------|----------|-----------------|
|                                    | Programs | Adults Students |
| Learn Not to Burn\Survive Alive    | 316      | 1811 13562      |
| Fire Extinguisher Training         | 18       | 396             |
| Juvenile Fire Setter               | 7        |                 |
| Smoke Detector Installs            | 430      |                 |
| C.O. Detector Installs             | 357      |                 |
| Hearing Impaired Detector Installs | 3        |                 |
| Pub Ed: Special Events             | 9        |                 |



**EDUCATION** 



**Total Hours: 137049** 



### TRAINING