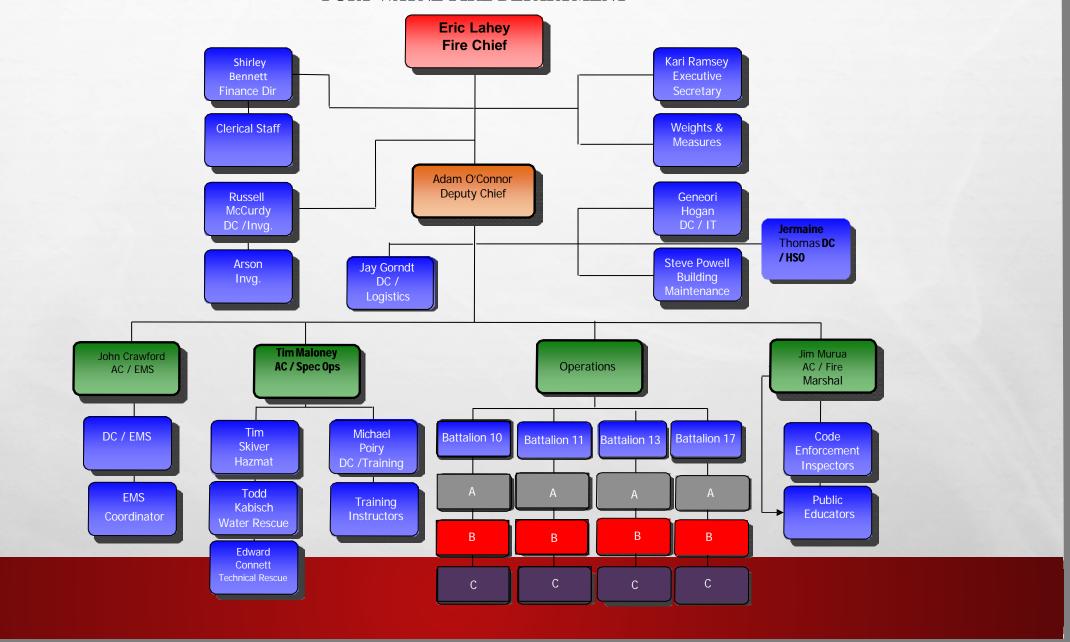

# RESOURCES

- ~ ADMINISTRATION
- HUMAN RELATIONS
  - EMS
- OPERATIONS
  - LOGISTICS
- SPECIAL OPERATIONS
  - TRAINING AND DEVELOPMENT
- FIRE INVESTIGATIONS
- FIRE PREVENTION BUREAU
  - CODE ENFORCEMENT
  - FIRE PREVENTION EDUCATION

# DIVISIONS