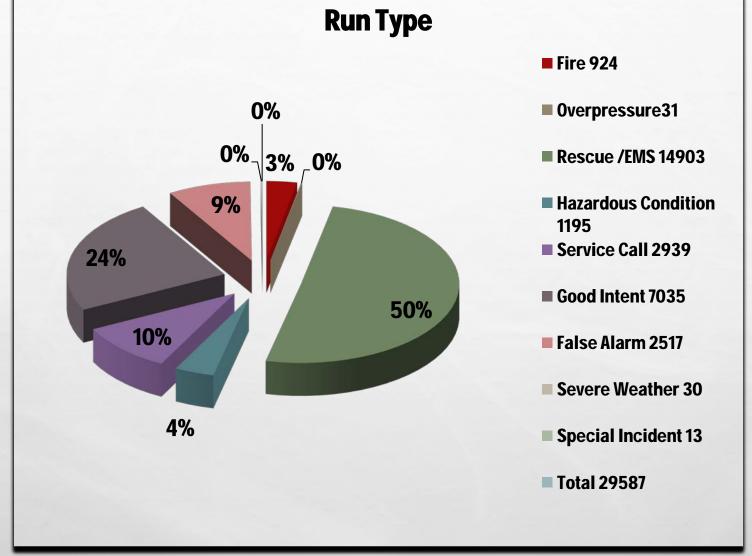

# FWFD

**2022 STATS** 





#### FORT WAYNE FIRE DEPARTMENT



The second secon

1

-



**FIRE STATIONS 18** 

SWORN FIREFIGHTERS 356

**CIVILIANS 10** 

**Staffed Apparatus 27** 

**18 Engines** 

**5 Ladder Trucks** 

4 Battalion Chiefs

# RESOURCES



- ~ ADMINISTRATION
- HUMAN RELATIONS
  - EMS
- OPERATIONS
  - LOGISTICS
- SPECIAL OPERATIONS
  - TRAINING AND DEVELOPMENT
- FIRE INVESTIGATIONS
- FIRE PREVENTION BUREAU
  - CODE ENFORCEMENT
  - FIRE PREVENTION EDUCATION

# DIVISIONS





### RUDGET





### CALLS





- Fire, other 106
- Structure Fire 317
- Fire in mobile property used as fixed structure 3
- Vehicle Fire 140
- Natural vegetation fire 138
- Outside rubbish fire 201
- Special outside fire 19
- Total 924

### FIRE TYPES





### **EMS**



4 2

#### **Total Runs**



### RUN VOLUME





2022 Occupancies

### INSPECTIONS



| 2022 Programs                      |          |                 |
|------------------------------------|----------|-----------------|
|                                    | Programs | Adults Students |
| Learn Not to Burn\Survive Alive    | 316      | 1811 13562      |
| Fire Extinguisher Training         | 18       | 396             |
| Juvenile Fire Setter               | 7        |                 |
| Smoke Detector Installs            | 430      |