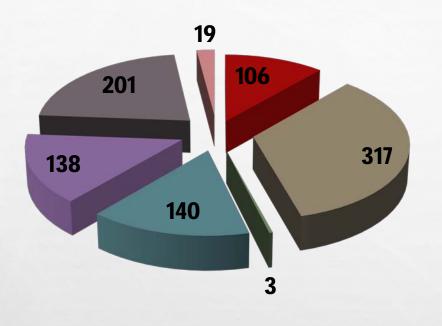

### CALLS

- Fire, other 106
- Structure Fire 317
- Fire in mobile property used as fixed structure 3
- Vehicle Fire 140
- Natural vegetation fire 138
- Outside rubbish fire 201
- Special outside fire 19
- Total 924

### FIRE TYPES